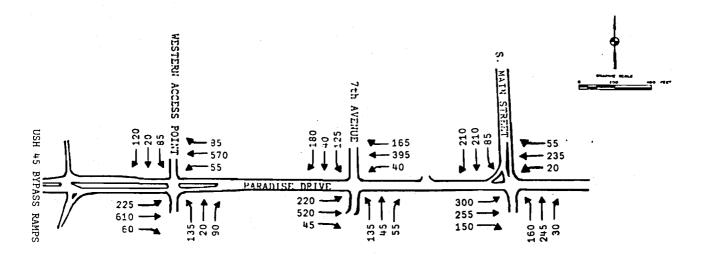

### TRAFFIC IMPACT STUDY OF PROPOSED DEVELOPMENT ALONG PARADISE DRIVE BETWEEN THE USH 45 BYPASS AND S. MAIN STREET