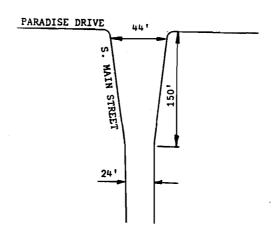

| o The north- and southbound approaches of this new intersection should provide an exclusive left-turn lane and a combined through and right-turn lane.  o Construct exclusive left-turn lanes in the median on the east and westbound approaches.  o Provide traffic-actuated signaliza-                                                                                                                     | o Construct an exclusive right-turn lane on the eastbound approach.                                                                                                                      |  |

Figure 7

RECOMMENDED EXCLUSIVE LEFT-TURN LANE
TO BE CONSTRUCTED ON NORTHBOUND APPROACH
OF S. MAIN STREET AT INTERSECTION
OF S. MAIN STREET AND PARADISE DRIVE

#### RECOMMENDED





#### EXISTING



#### Map 4

# ABUTTING LANDS TO PARADISE DRIVE WITHIN AND OUTSIDE STUDY AREA ASSUMED TO BE DEVELOPED FOR SPECIAL TRAFFIC FORECAST ON PARADISE DRIVE BASED ON DEVELOPMENT OF ABUTTING LANDS



#### LEGEND

#### LAND USE STREETS Commercial/Office Existing Arterial and Local Streets Commercial/Retail Committed Collector \_\_\_\_\_ Street Extension Industrial Proposed Collector Street Extension Residential Committed Driveway on Paradise Drive Low Density Recommended Driveway on Paradise Drive Medium Density Recommended Access Point on Paradise Drive For High Density Future Collector/Land Access Street Source: City of West Bend and SEWRPC

Figure 8

AVERAGE WEEKDAY TRAFFIC VOLUMES EXPECTED UPON DEVELOPMENT OF LANDS ADJACENT TO PARADISE DRIVE



Figure 9

# AFTERNOON PEAK HOUR AVERAGE WEEKDAY TR