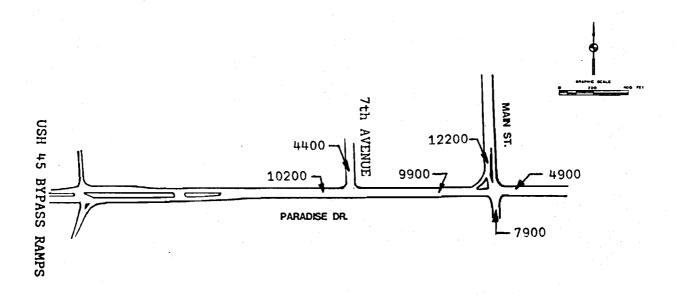

### TRAFFIC IMPACT STUDY OF PROPOSED DEVELOPMENT ALONG PARADISE DRIVE BETWEEN THE USH 45 BYPASS AND S. MAIN STREET