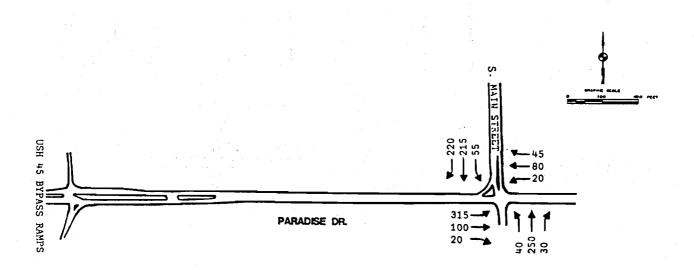

### TRAFFIC IMPACT STUDY OF PROPOSED DEVELOPMENT ALONG PARADISE DRIVE BETWEEN THE USH 45 BYPASS AND S. MAIN STREET