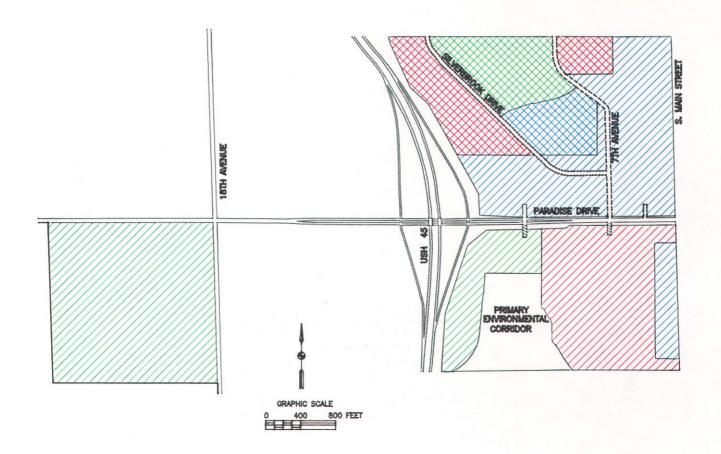

t-turn lanes in the median on the east and westbound approaches.  o Provide traffic-actuated signaliza-                                                                                                                     | o Construct an exclusive right-turn lane on the eastbound approach.                                                                                                                      |  |

Figure 7

RECOMMENDED EXCLUSIVE LEFT-TURN LANE
TO BE CONSTRUCTED ON NORTHBOUND APPROACH
OF S. MAIN STREET AT INTERSECTION
OF S. MAIN STREET AND PARADISE DRIVE

#### RECOMMENDED





#### EXISTING



#### Map 4

# ABUTTING LANDS TO PARADISE DRIVE WITHIN AND OUTSIDE STUDY AREA ASSUMED TO BE DEVELOPED FOR SPECIAL TRAFFIC FORECAST ON PARADISE DRIVE BASED ON DEVELOPMENT OF ABUTTING LANDS



#### LEGEND

#### LAND USE STREETS Commercial/Office Existing Arterial and Local Streets Commercial/Retail Committed Collector \_\_\_\_\_ Street Extension Industrial Proposed Collector Street Extension Residential Committed Driveway on Paradise Drive Low Density Recommended Driveway on Paradise Drive Medium Density Recommended Access Point on Paradise Drive For High Density Future Collector/Land Access Street Source: City of West Bend and SEWRPC

Figure 8

AVERAGE WEEKDAY TRAFFIC VOLUMES EXPECTED UPON DEVELOPMENT OF LANDS ADJACENT TO PARADISE DRIVE



Figure 9

# AFTERNOON PEAK HOUR AVERAGE WEEKDAY TRAFFIC VOLUMES EXPECTED UPON DEVELOPMENT OF LANDS ADJACENT TO PARADISE DRIVE



Figure 10

RECOMMENDED RECONSTRUCTION OF EXCLUSIVE LEFT-TURN LANE ON SOUTHBOUND APPROACH OF S. MAIN STREET AT I