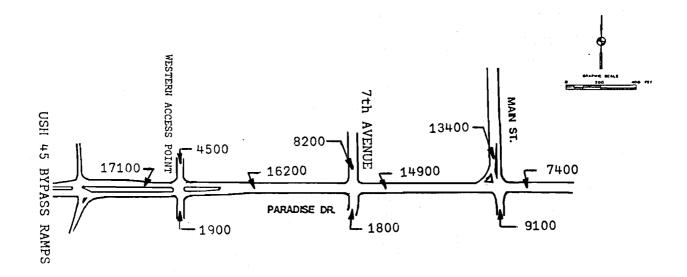

ARADISE DRIVE

#### RECOMMENDED





#### EXISTING



#### Map 4

# ABUTTING LANDS TO PARADISE DRIVE WITHIN AND OUTSIDE STUDY AREA ASSUMED TO BE DEVELOPED FOR SPECIAL TRAFFIC FORECAST ON PARADISE DRIVE BASED ON DEVELOPMENT OF ABUTTING LANDS



#### LEGEND

#### LAND USE STREETS Commercial/Office Existing Arterial and Local Streets Commercial/Retail Committed Collector \_\_\_\_\_ Street Extension Industrial Proposed Collector Street Extension Residential Committed Driveway on Paradise Drive Low Density Recommended Driveway on Paradise Drive Medium Density Recommended Access Point on Paradise Drive For High Density Future Collector/Land Access Street Source: City of West Bend and SEWRPC

Figure 8

AVERAGE WEEKDAY TRAFFIC VOLUMES EXPECTED UPON DEVELOPMENT OF LANDS ADJACENT TO PARADISE DRIVE



Figure 9

# AFTERNOON PEAK HOUR AVERAGE WEEKDAY TRAFFIC VOLUMES EXPECTED UPON DEVELOPMENT OF LANDS ADJACENT TO PARADISE DRIVE



Figure 10

RECOMMENDED RECONSTRUCTION OF EXCLUSIVE LEFT-TURN LANE ON SOUTHBOUND APPROACH OF S. MAIN STREET AT INTERSECTION OF S. MAIN STREET AND PARADISE DRIVE

#### RECOMMENDED





#### EXISTING



Figure 11

RECOMMENDED IMPROVEMENTS TO INTERSECTION OF 7TH AVENUE AND PARADISE DRIVE UPON DEVELOPMENT OF LANDS ABUTTING PARADISE DRIVE



vided to serve office and industrial uses to the south will require the installation of traffic signals and the provision of exclusive left-turn lanes on both the eastbound and westbound approaches of Paradise Drive; and the construction of two-lane northbound and southbound approaches to the intersection, providing in each case