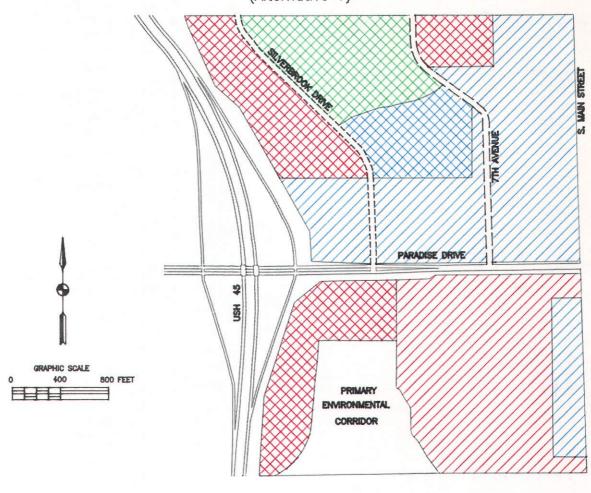

arterial street; and it would result in a substandard spacing of intersec-

Map 1
PLANNED YEAR 2000 LAND USES IN STUDY AREA



#### LEGEND

| LAND USE          |     | STREETS                                 |
|-------------------|-----|-----------------------------------------|
| Commercial/Retail | =   | Existing Arterial and Local Streets     |
| Industrial        | === | Committed Collector<br>Street Extension |
| Residential       |     | Street Extension                        |
| Low Density       |     |                                         |
| Medium Density    |     |                                         |
| High Density      |     |                                         |

Map 2

ALTERNATIVE EXTENSIONS OF SILVERBROOK DRIVE PROPOSED BY CITY OF WEST BEND

(Alternative 1)



LEGEND

| LAND USE               |   | STREETS                                 |
|------------------------|---|-----------------------------------------|
| Commercial/Retail      | = | Existing Arterial and Local Streets     |
| Industrial Residential |   | Committed Collector<br>Street Extension |
| Low Density            |   | Proposed Collector<br>Street Extension  |
| Medium Density         |   |                                         |
| High Density           |   |                                         |

#### Map 2 Continued

## ALTERNATIVE EXTENSIONS OF SILVERBROOK DRIVE PROPOSED BY CITY OF WEST BEND

(Alternative 2)



LEGEND

| LAND USE          |     | STREETS                                 |
|-------------------|-----|-----------------------------------------|
| Commercia