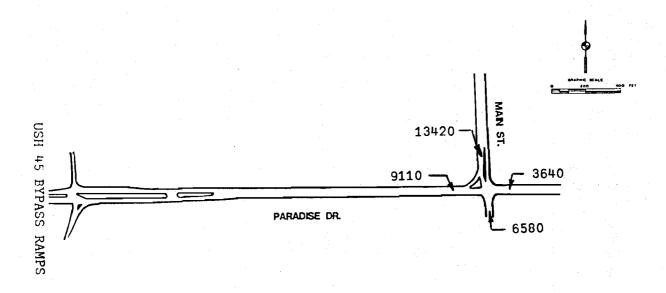

### TRAFFIC IMPACT STUDY OF PROPOSED DEVELOPMENT ALONG PARADISE DRIVE BETWEEN THE USH 45 BYPASS AND S. MAIN STREET