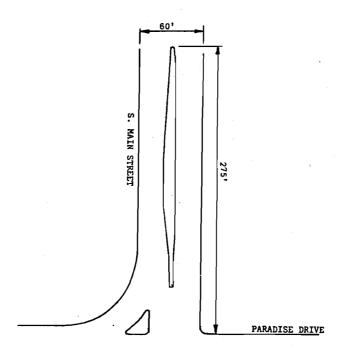

### TRAFFIC IMPACT STUDY OF PROPOSED DEVELOPMENT ALONG PARADISE DRIVE BETWEEN THE USH 45 BYPASS AND S. MAIN STREET