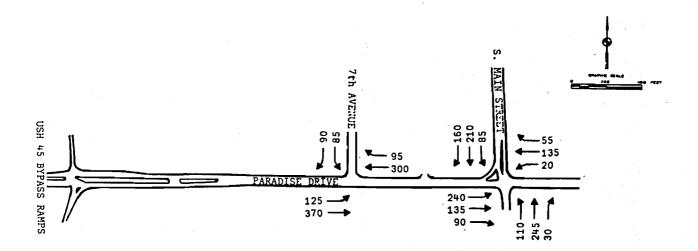

### TRAFFIC IMPACT STUDY OF PROPOSED DEVELOPMENT ALONG PARADISE DRIVE BETWEEN THE USH 45 BYPASS AND S. MAIN STREET