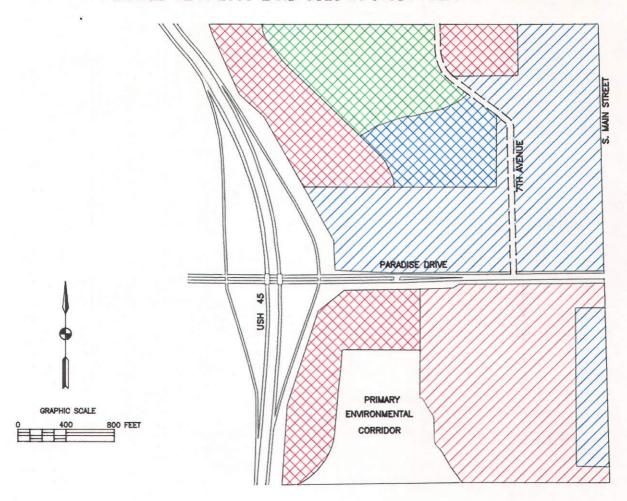

pacing of intersections along Paradise Drive between the USH 45 bypass and Main Street. The two alternatives would result in a spacing of about 550 feet between Silverbrook Drive extended and USH 45, and about 1,000 feet between Silverbrook Drive extended and 7th Avenue. This spacing is significantly less than the recommended 1,300-foot minimum spacing of intersections along an arterial street. Any other extension of Silverbrook Drive to Paradise Drive between 7th Avenue and the USH 45 bypass should be rejected for the same reasons cited above, namely, that such extension would result in the creation of a continuous direct route which could improperly function as an arterial street; and it would result in a substandard spacing of intersec-

Map 1
PLANNED YEAR 2000 LAND USES IN STUDY AREA



#### LEGEND

| LAND USE          |     | STREETS                                 |
|-------------------|-----|-----------------------------------------|
| Commercial/Retail | =   | Existing Arterial and Local Streets     |
| Industrial        | === | Committed Collector<br>Street Extension |
| Residential       |     | Street Extension                        |
| Low Density       |     |                                         |
| Medium Density    |     |                                         |
| High Density      |     |                                         |

Map 2

ALTERNATIVE EXTENSIONS OF SILVERBROOK DRIVE PROPOSED BY CITY OF WEST BEND

(Alternative 1)



LEGEND

| LAND USE               |   | STREETS                                 |
|------------------------|---|------------