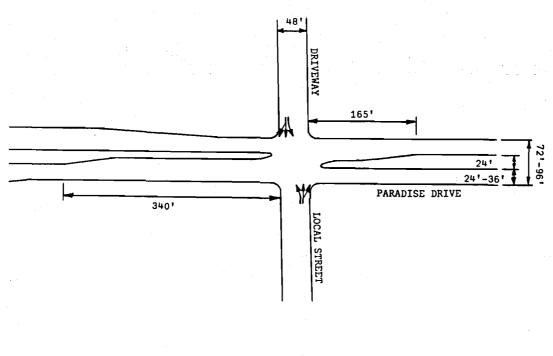

de such access were to be considered in the study. The study was to recommend which, if any, of these collector street extensions should be implemented, and the location and type of any additional access which should be provided to the lands abutting Paradise Drive to the north and, as well, to the south.

The study was also to recommend the improvements which would be necessary to Paradise Drive and at its intersection with S. Main Street, and with the proposed extension of 7th Avenue; and with any proposed new access to Paradise Drive required under a set of future development conditions, including upon the extension of 7th Avenue to Paradise Drive; upon the completion of a pro-

Figure 12

RECOMMENDED NEW INTERSECTION ON PARADISE DRIVE UPON DEVELOPMENT OF LANDS ABUTTING PARADISE DRIVE





Figure 13

PARADISE DRIVE YEAR 2000

AVERAGE WEEKDAY TRAFFIC VOLUMES



Figure 14

## PARADISE DRIVE YEAR 2000 AFTERNOON PEAK HOUR AVERAGE WEEKDAY TRAFFIC VOLUMES



posed extension of the Paradise Mall shopping center; upon the full development of the lands adjacent to Paradise Drive between the USH 45 bypass and S. Main Street; and by the year 2000, upon the development of the planned land use pattern for the City of West Bend and environs.

The study was requested by the City of West Bend to permit the preservation of the traffic-carrying capacity of Paradise Drive which, by its interchange with the USH 45 bypass—a facility which is proposed to provide a full freeway connection to USH 41—serves as a principal entrance to the City of West Bend.

The collector street extension recomme