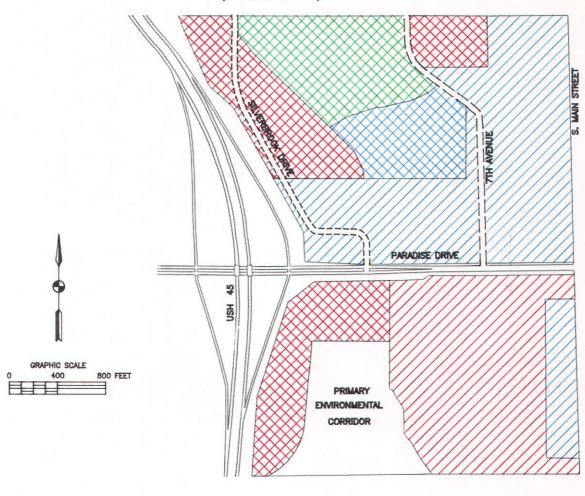

nsity      |     |                                         |

Map 2

ALTERNATIVE EXTENSIONS OF SILVERBROOK DRIVE PROPOSED BY CITY OF WEST BEND

(Alternative 1)



LEGEND

| LAND USE               |   | STREETS                                 |
|------------------------|---|-----------------------------------------|
| Commercial/Retail      | = | Existing Arterial and Local Streets     |
| Industrial Residential |   | Committed Collector<br>Street Extension |
| Low Density            |   | Proposed Collector<br>Street Extension  |
| Medium Density         |   |                                         |
| High Density           |   |                                         |

#### Map 2 Continued

## ALTERNATIVE EXTENSIONS OF SILVERBROOK DRIVE PROPOSED BY CITY OF WEST BEND

(Alternative 2)



LEGEND

| LAND USE          |     | STREETS                                 |
|-------------------|-----|-----------------------------------------|
| Commercial/Retail |     | Existing Arterial and Local Streets     |
| Industrial        | === | Committed Collector<br>Street Extension |
| Residential       |     | Proposed Collector                      |
| Low Density       |     | Street Extension                        |
| Medium Density    |     |                                         |
| High Density      |     |                                         |

#### Map 2 Continued

## ALTERNATIVE EXTENSIONS OF SILVERBROOK DRIVE PROPOSED BY CITY OF WEST BEND

(Alternative 3)

PARADISE DRIVE

PRIMARY ENVIRONMENTAL CORRIDOR

LEGEND

# LAND USE Commercial/Retail Existing Arterial and Local