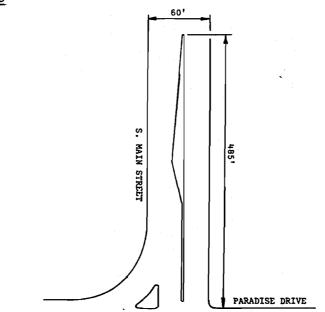

### TRAFFIC IMPACT STUDY OF PROPOSED DEVELOPMENT ALONG PARADISE DRIVE BETWEEN THE USH 45 BYPASS AND S. MAIN STREET