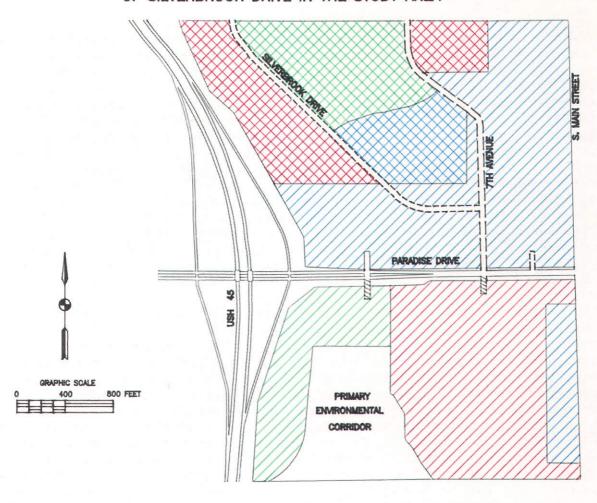

### TRAFFIC IMPACT STUDY OF PROPOSED DEVELOPMENT ALONG PARADISE DRIVE BETWEEN THE USH 45 BYPASS AND S. MAIN STREET

## CITY OF WEST BEND WASHINGTON COUNTY, WISCONSIN