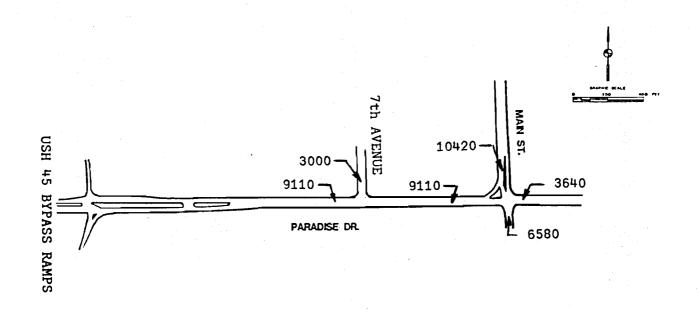

### TRAFFIC IMPACT STUDY OF PROPOSED DEVELOPMENT ALONG PARADISE DRIVE BETWEEN THE USH 45 BYPASS AND S. MAIN STREET