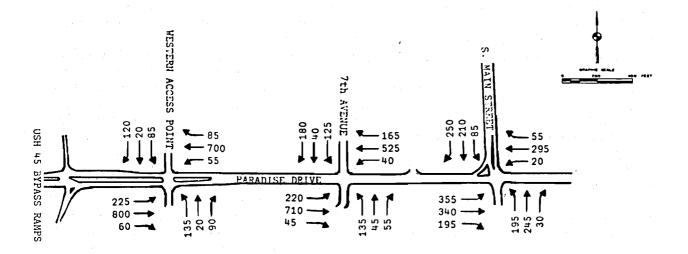

n and type of any additional access which should be provided to the lands abutting Paradise Drive to the north and, as well, to the south.

The study was also to recommend the improvements which would be necessary to Paradise Drive and at its intersection with S. Main Street, and with the proposed extension of 7th Avenue; and with any proposed new access to Paradise Drive required under a set of future development conditions, including upon the extension of 7th Avenue to Paradise Drive; upon the completion of a pro-

Figure 12

RECOMMENDED NEW INTERSECTION ON PARADISE DRIVE UPON DEVELOPMENT OF LANDS ABUTTING PARADISE DRIVE





Figure 13

PARADISE DRIVE YEAR 2000

AVERAGE WEEKDAY TRAFFIC VOLUMES



Figure 14

## PARADISE DRIVE YEAR 2000 AFTERNOON PEAK HOUR AVERAGE WEEKDAY TRAFFIC VOLUMES



posed extension of the Paradise Mall shopping center; upon the full development of the lands adjacent to Paradise Drive between the USH 45 bypass and S. Main Street; and by the year 2000, upon the development of the planned land use pattern for the City of West Bend and environs.

The study was requested by the City of West Bend to permit the preservation of the traffic-carrying capacity of Paradise Drive which, by its interchange with the USH 45 bypass—a facility which is proposed to provide a full freeway connection to USH 41—serves as a principal entrance to the City of West Bend.

The collector street extension recommended upon careful evaluation of the alternatives would extend Silverbrook Drive to the east to connect to 7th The properties north of Paradise Drive between 7th Avenue