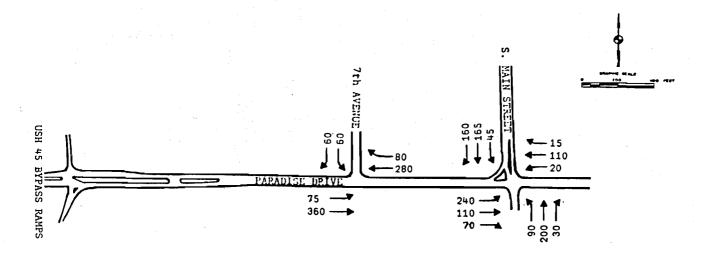

### TRAFFIC IMPACT STUDY OF PROPOSED DEVELOPMENT ALONG PARADISE DRIVE BETWEEN THE USH 45 BYPASS AND S. MAIN STREET