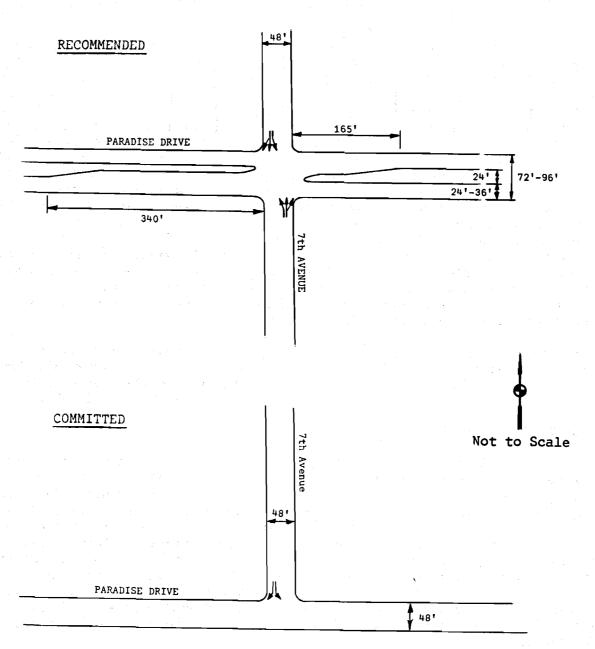

Driveway on Paradise Drive Low Density Recommended Driveway on Paradise Drive Medium Density Recommended Access Point on Paradise Drive For High Density Future Collector/Land Access Street Source: City of West Bend and SEWRPC

Figure 8

AVERAGE WEEKDAY TRAFFIC VOLUMES EXPECTED UPON DEVELOPMENT OF LANDS ADJACENT TO PARADISE DRIVE



Figure 9

# AFTERNOON PEAK HOUR AVERAGE WEEKDAY TRAFFIC VOLUMES EXPECTED UPON DEVELOPMENT OF LANDS ADJACENT TO PARADISE DRIVE



Figure 10

RECOMMENDED RECONSTRUCTION OF EXCLUSIVE LEFT-TURN LANE ON SOUTHBOUND APPROACH OF S. MAIN STREET AT INTERSECTION OF S. MAIN STREET AND PARADISE DRIVE

#### RECOMMENDED





#### EXISTING



Figure 11

RECOMMENDED IMPROVEMENTS TO INTERSECTION OF 7TH AVENUE AND PARADISE DRIVE UPON DEVELOPMENT OF LANDS ABUTTING PARADISE DRIVE



vided to serve office and industrial uses to the south will require the installation of traffic signals and the provision of exclusive left-turn lanes on both the eastbound and westbound approaches of Paradise Drive; and the construction of two-lane northbound and southbound approaches to the intersection, providing in each case an exclusive left-turn lane with a combined through and right-turn lane, all as shown on Figure 12.

#### Traffic Volumes and Roadway Needs in Year 2000

A traffic forecast for the year 2000 was prepared for the segment of Paradise Drive between Main Street and the USH 45 bypass. This traffic forecast reflected not only the development of lands within the study area, but also planned development in the City of West Bend and environs. The anticipated year 2000 ave