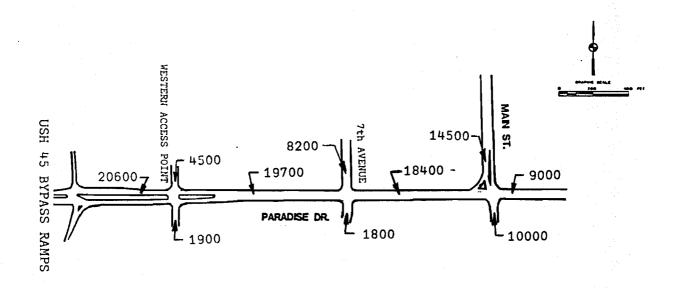

end which, if any, of these collector street extensions should be implemented, and the location and type of any additional access which should be provided to the lands abutting Paradise Drive to the north and, as well, to the south.

The study was also to recommend the improvements which would be necessary to Paradise Drive and at its intersection with S. Main Street, and with the proposed extension of 7th Avenue; and with any proposed new access to Paradise Drive required under a set of future development conditions, including upon the extension of 7th Avenue to Paradise Drive; upon the completion of a pro-

Figure 12

RECOMMENDED NEW INTERSECTION ON PARADISE DRIVE UPON DEVELOPMENT OF LANDS ABUTTING PARADISE DRIVE





Figure 13

PARADISE DRIVE YEAR 2000

AVERAGE WEEKDAY TRAFFIC VOLUMES



Figure 14

## PARADISE DRIVE YEAR 2000 AFTERNOON PEAK HOUR AVERAGE WEEKDAY TRAFFIC VOLUMES



posed extension of the Paradise Mall shopping center; upon the full development of the lands adjacent to Paradise Drive between the USH 45 bypass and S. Main Street; and by the year 2000, upon the development of the planned land use pattern for the City of West Bend and environs.

The study was requested by the City of West Bend to permit the preservation of the traffic-carrying capacity of Paradise Drive which, by its interchange with the USH 45 bypass—a facility which is proposed to provide a full freeway connection to USH 41—serves as a principal entrance to the City of West Bend.

The collector street extension recommended upon careful evaluation of the alternatives would extend Silverbrook