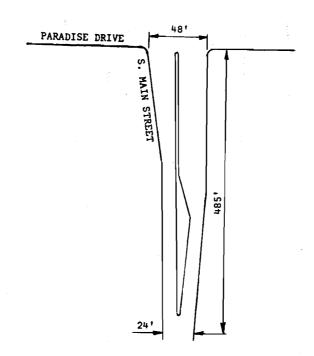

### TRAFFIC IMPACT STUDY OF PROPOSED DEVELOPMENT ALONG PARADISE DRIVE BETWEEN THE USH 45 BYPASS AND S. MAIN STREET