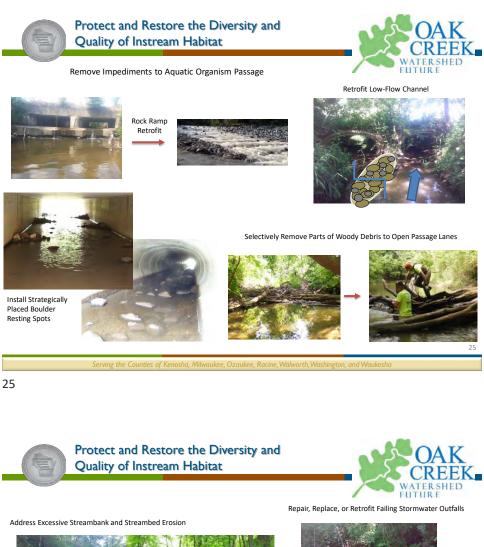

9

10







Recommended types of water quality projects include



13



Some water quality projects also address habitat, flooding, or recreation







- Estimated costs and pollutant load reductions
- The goal was to demonstrate the feasibility, potential, and benefits of these types of projects and to encourage communities to develop similar projects throughout the watershed
- Some are included as recommended projects











- Projections of future climate conditions indicate a 2°C increase in water temperatures in Oak Creek by end of 21<sup>st</sup> century, resulting in changes to the biological communities the streams are able to support
- Accumulation of trash and debris has degraded the aesthetics of streams and riparian areas and can harm wildlife and aquatic organisms

















- Community-Oriented Cleanup Days
- Place and Maintain Additional Trash Receptacles Along Trails, Parkways, and Parks
- Continue and Expand Large Trash Pick-Up Days
- Continue Household Hazardous Waste Collections Electronic **Recycling Options**



AK

REEF





### **Flooding Recommendations**



- As opportunities arise, the remaining insurable structures in the regulatory Oak Creek floodplain should be voluntarily acquired/removed or floodproofed
- Road crossings impacted by the regulatory floodplains should be elevated or modified as part of improvement projects
- Flooding solutions should be evaluated on a case-by-case basis
- Rainfall runoff should be retained onsite to mitigate stream and stormwater flooding
- Sufficient undeveloped land should be maintained in the wate