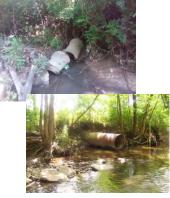

0







Recommended types of water quality projects include



13



Some water quality projects also address habitat, flooding, or recreation







- Estimated costs and pollutant load reductions
- The goal was to demonstrate the feasibility, potential, and benefits of these types of projects and to encourage communities to develop similar projects throughout the watershed
- Some are included as recommended projects











- Projections of future climate conditions indicate a 2°C increase in water temperatures in Oak Creek by end of 21<sup>st</sup> century, resulting in changes to the biological communities the streams are able to support
- Accumulation of trash and debris has degraded the aesthetics of streams and riparian areas and can harm wildlife and aquatic organisms

















- Community-Oriented Cleanup Days
- Place and Maintain Additional Trash Receptacles Along Trails, Parkways, and Parks
- Continue and Expand Large Trash Pick-Up Days
- Continue Household Hazardous Waste Collections Electronic **Recycling Options**



AK

REEF





### **Flooding Recommendations**



- As opportunities arise, the remaining insurable structures in the regulatory Oak Creek floodplain should be voluntarily acquired/removed or floodproofed
- Road crossings impacted by the regulatory floodplains should be elevated or modified as part of improvement projects
- Flooding solutions should be evaluated on a case-by-case basis
- Rainfall runoff should be retained onsite to mitigate stream and stormwater flooding
- Sufficient undeveloped land should be maintained in the watershe