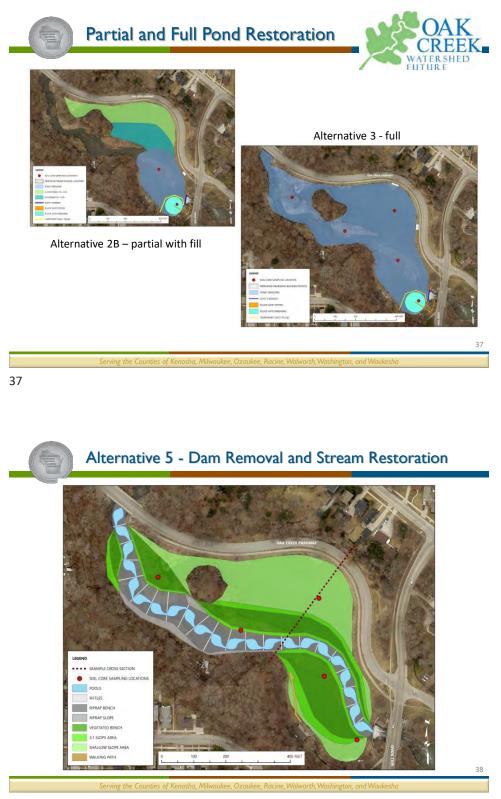

nd should be maintained in the watershed for infiltration and flood storage







# Issues at Mill Pond and dam



- The sluice gate for dam maintenance is inoperable.
- Sediment accumulation in the Mill Pond has become excessive, creating islands in the pond and very shallow water depths that have adversely impacted water quality, habitat, aquatic species, and recreation.
- The dam is a full barrier to fish and native aquatic organism passage between Lake Michigan and the upstream Oak Creek watershed.

# Issues at Mill Pond and dam



The Mill Pond was not designed to provide flood storage but rather for recreational and aesthetic benefits. Under the current configuration of the dam, the adjacent Oak Creek Parkway floods during the I-percent-annual-probability (100-year storm) event.







|    | Serving the Counties of Kenosha, Milwaukee, Ozaukee, Racine, Walworth, Washington, and Waukesha |
|----|-------------------------------------------------------------------------------------------------|
| 39 |                                                                                                 |





- <u>Sediment core sampling</u> to assess level of contamination (est. \$49,000)
- Potential additional actions:
  - <u>Sediment transport analysis</u> to better estimate sediment deposition rates in the pond (est. \$10,000-\$70,000)
  - <u>Sluice gate repair</u> if it is determined that dam removal will not be pursued (\$542,000)





## **Major Recreational Findings**



- Recreational Opportunities: Oak Creek Parkway, Parks, Oak Leaf Trail (OLT), and Access to Stream f