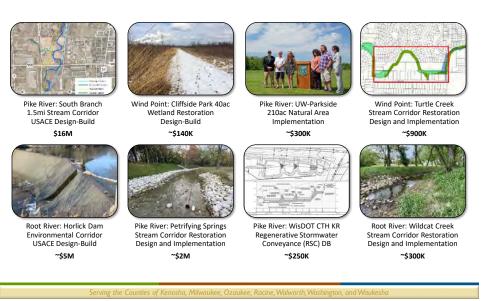

| 1 Comment                                                                                                                                                            |                                                                                                                                                                        |  |

Root-Pike WIN's Project Database

# Results



Major Watershed Restoration Plan Driven Projects...









# Water Quality Problems



- High concentrations of fecal indicator bacteria, phosphorus, and nitrogen compounds
- Increasing water temperatures and concentrations of chloride, chlorophyll-a, and dissolved phosphorus
- Low concentrations of dissolved oxygen in portions of Oak Creek and some tributaries
- Poor to fair quality aquatic communities
- Presence of exotic and invasive species
- Presence of toxic substances and emerging pollutants at some locations

## Water Quality Problems Major streams of the watershed are considered impaired for not meeting water quality standards Oak Creek - Degraded biological community due to high phosphorus levels - Aquatic toxicity due to high chloride levels and an unknown pollutant • North Branch of Oak Creek and Mitchell Field Drainage Ditch -