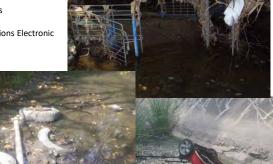

and benefits of these types of projects and to encourage communities to develop similar projects throughout the watershed
- Some are included as recommended projects











- Projections of future climate conditions indicate a 2°C increase in water temperatures in Oak Creek by end of 21<sup>st</sup> century, resulting in changes to the biological communities the streams are able to support
- Accumulation of trash and debris has degraded the aesthetics of streams and riparian areas and can harm wildlife and aquatic organisms

















- Community-Oriented Cleanup Days
- Place and Maintain Additional Trash Receptacles Along Trails, Parkways, and Parks
- Continue and Expand Large Trash Pick-Up Days
- Continue Household Hazardous Waste Collections Electronic **Recycling Options**



AK

REEF





### **Flooding Recommendations**



- As opportunities arise, the remaining insurable structures in the regulatory Oak Creek floodplain should be voluntarily acquired/removed or floodproofed
- Road crossings impacted by the regulatory floodplains should be elevated or modified as part of improvement projects
- Flooding solutions should be evaluated on a case-by-case basis
- Rainfall runoff should be retained onsite to mitigate stream and stormwater flooding
- Sufficient undeveloped land should be maintained in the watershed for infiltration and flood storage







# Issues at Mill Pond and dam



- The sluice gate for dam maintenance is inoperable.
- Sediment accumulation in the Mill Pond has become excessive, creating islands in the pond and very shallow water depths that