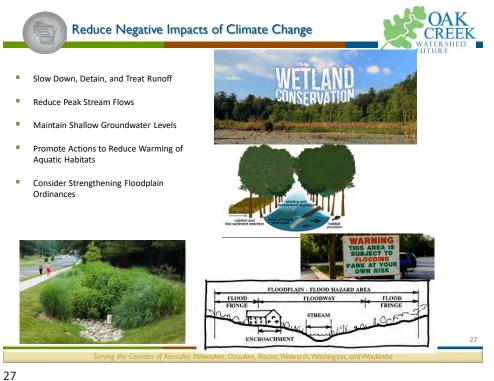

Recommended types of water quality projects include



13



Some water quality projects also address habitat, flooding, or recreation







- Estimated costs and pollutant load reductions
- The goal was to demonstrate the feasibility, potential, and benefits of these types of projects and to encourage communities to develop similar projects throughout the watershed
- Some are included as recommended projects











- Projections of future climate conditions indicate a 2°C increase in water temperatures in Oak Creek by end of 21<sup>st</sup> century, resulting in changes to the biological communities the streams are able to support
- Accumulation of trash and debris has degraded the aesthetics of streams and riparian areas and can harm wildlife and aquatic organisms

















- Community-Oriented Cleanup Days
- Place and Maintain Additional Trash Receptacles Along Trails, Parkways, and Parks
- Continue and Expand Large Trash Pick-Up Days
- Continue Household Hazardous Waste Collections Electronic **Recycling Options**



AK

REEF





### **Flooding Recommendations**



- As opportunities arise, the remaining insurable structures in the regulatory Oak Creek floodplain should be voluntarily acquired/removed or floodproofed
- Road crossings impacted by the regulatory floodplains should be elevated or modified as part of improvement projects
- Flooding solutions should be evaluated on a case-by-case basis
- Rainfall runoff should be retained onsite to mitigate stream and stormwater flooding
- Sufficient undeveloped land should be maintained in the watershed