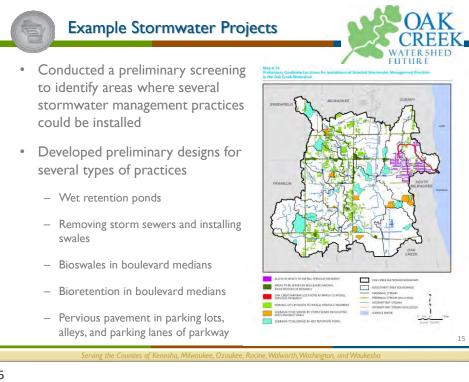

some tributaries
- Poor to fair quality aquatic communities
- Presence of exotic and invasive species
- Presence of toxic substances and emerging pollutants at some locations

## Water Quality Problems Major streams of the watershed are considered impaired for not meeting water quality standards Oak Creek - Degraded biological community due to high phosphorus levels - Aquatic toxicity due to high chloride levels and an unknown pollutant • North Branch of Oak Creek and Mitchell Field Drainage Ditch - Aquatic toxicity due to high chloride levels

Serving the Counties of Kenosha, Milwaukee, Ozaukee, Racine, Walworth, Washington, and Waukesha



9

10







Recommended types of water quality projects include



13



Some water quality projects also address habitat, flooding, or recreation







- Estimated costs and pollutant load reductions
- The goal was to demonstrate the feasibility, potential, and benefits of these types of projects and to encourage communities to develop similar projects throughout the watershed
- Some are included as recommended projects











- Projections of future climate conditions indicate a 2°C increase in water temperatures in Oak Creek by end of 21<sup>st</sup> century, resulting in changes to the biological communities the streams are able to support
- Accumulation of trash and debris has degraded the aesthetics of streams and riparian areas and can harm wildlife and aquatic organisms

















- Community-Oriented Cleanup Days
- Place and Maintain Additional Trash Receptacles Along Trails, Parkways, and Parks
- Continue and Expa