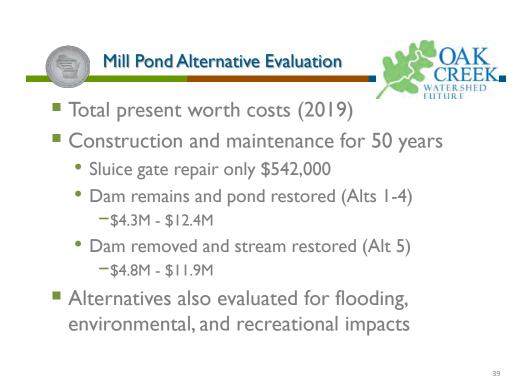

should be maintained in the watershed for infiltration and flood storage







# Issues at Mill Pond and dam



- The sluice gate for dam maintenance is inoperable.
- Sediment accumulation in the Mill Pond has become excessive, creating islands in the pond and very shallow water depths that have adversely impacted water quality, habitat, aquatic species, and recreation.
- The dam is a full barrier to fish and native aquatic organism passage between Lake Michigan and the upstream Oak Creek watershed.

# Issues at Mill Pond and dam



The Mill Pond was not designed to provide flood storage but rather for recreational and aesthetic benefits. Under the current configuration of the dam, the adjacent Oak Creek Parkway floods during the I-percent-annual-probability (100-year storm) event.







|    | Serving the Counties of Kenosha, Milwaukee, Ozaukee, Racine, Walworth, Washington, and Waukesha |
|----|-------------------------------------------------------------------------------------------------|
| 39 |                                                                                                 |





- <u>Sediment core sampling</u> to assess level of contamination (est. \$49,000)
- Potential additional actions:
  - <u>Sediment transport analysis</u> to better estimate sediment deposition rates in the pond (est. \$10,000-\$70,000)
  - <u>Sluice gate repair</u> if it is determined that dam removal will not be pursued (\$542,000)





## **Major Recreational Findings**



- Recreational Opportunities: Oak Creek Parkway, Parks, Oak Leaf Trail (OLT), and Access to Stream for