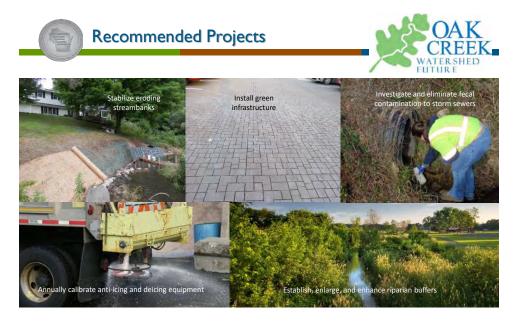

sphorus
- Low concentrations of dissolved oxygen in portions of Oak Creek and some tributaries
- Poor to fair quality aquatic communities
- Presence of exotic and invasive species
- Presence of toxic substances and emerging pollutants at some locations

## Water Quality Problems Major streams of the watershed are considered impaired for not meeting water quality standards Oak Creek - Degraded biological community due to high phosphorus levels - Aquatic toxicity due to high chloride levels and an unknown pollutant • North Branch of Oak Creek and Mitchell Field Drainage Ditch - Aquatic toxicity due to high chloride levels

Serving the Counties of Kenosha, Milwaukee, Ozaukee, Racine, Walworth, Washington, and Waukesha



9

10







Recommended types of water quality projects include



13



Some water quality projects also address habitat, flooding, or recreation







- Estimated costs and pollutant load reductions
- The goal was to demonstrate the feasibility, potential, and benefits of these types of projects and to encourage communities to develop similar projects throughout the watershed
- Some are included as recommended projects











- Projections of future climate conditions indicate a 2°C increase in water temperatures in Oak Creek by end of 21<sup>st</sup> century, resulting in changes to the biological communities the streams are able to support
- Accumulation of trash and debris has degraded the aesthetics of streams and riparian areas and can harm wildlife and aquatic organisms

















- Community-Oriented Cleanup Days
- Place and Maintain Addit