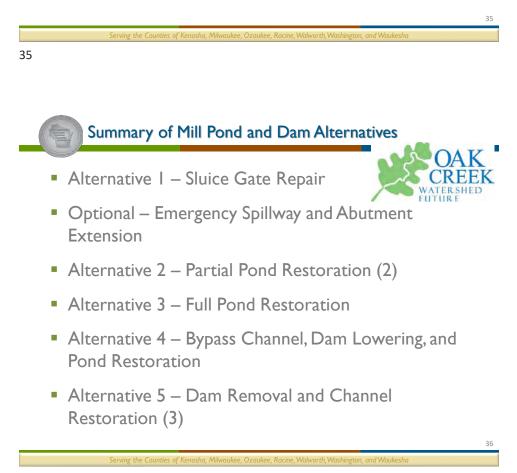

land should be maintained in the watershed for infiltration and flood storage







# Issues at Mill Pond and dam



- The sluice gate for dam maintenance is inoperable.
- Sediment accumulation in the Mill Pond has become excessive, creating islands in the pond and very shallow water depths that have adversely impacted water quality, habitat, aquatic species, and recreation.
- The dam is a full barrier to fish and native aquatic organism passage between Lake Michigan and the upstream Oak Creek watershed.

# Issues at Mill Pond and dam



The Mill Pond was not designed to provide flood storage but rather for recreational and aesthetic benefits. Under the current configuration of the dam, the adjacent Oak Creek Parkway floods during the I-percent-annual-probability (100-year storm) event.







|    | Serving the Counties of Kenosha, Milwaukee, Ozaukee, Racine, Walworth, Washington, and Waukesha |
|----|-------------------------------------------------------------------------------------------------|
| 39 |                                                                                                 |





- <u>Sediment core sampling</u> to assess level of contamination (est. \$49,000)
- Potential additional actions:
  - <u>Sediment transport analysis</u> to better estimate sediment deposition rates in the pond (est. \$10,000-\$70,000)
  - <u>Sluice gate repair</u> if it is determined that dam removal will not be pursued (\$542,000)





## **Major Recreational Findings**



- Recreational Opportunities: Oak Creek Parkway, Parks, Oak Leaf Trail (OLT), and Access to Stream