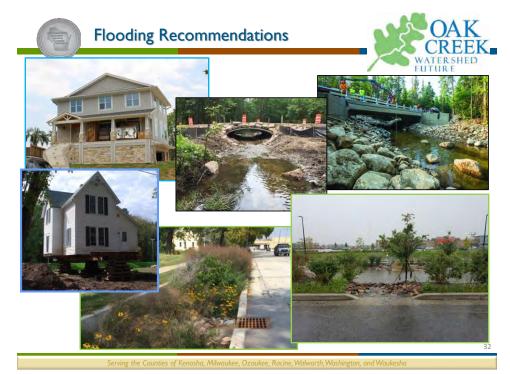

s
- Place and Maintain Additional Trash Receptacles Along Trails, Parkways, and Parks
- Continue and Expand Large Trash Pick-Up Days
- Continue Household Hazardous Waste Collections Electronic **Recycling Options**



AK

REEF





### **Flooding Recommendations**



- As opportunities arise, the remaining insurable structures in the regulatory Oak Creek floodplain should be voluntarily acquired/removed or floodproofed
- Road crossings impacted by the regulatory floodplains should be elevated or modified as part of improvement projects
- Flooding solutions should be evaluated on a case-by-case basis
- Rainfall runoff should be retained onsite to mitigate stream and stormwater flooding
- Sufficient undeveloped land should be maintained in the watershed for infiltration and flood storage







# Issues at Mill Pond and dam



- The sluice gate for dam maintenance is inoperable.
- Sediment accumulation in the Mill Pond has become excessive, creating islands in the pond and very shallow water depths that have adversely impacted water quality, habitat, aquatic species, and recreation.
- The dam is a full barrier to fish and native aquatic organism passage between Lake Michigan and the upstream Oak Creek watershed.

# Issues at Mill Pond and dam



The Mill Pond was not designed to provide flood storage but rather for recreational and aesthetic benefits. Under the current configuration of the dam, the adjacent Oak Creek Parkway floods during the I-percent-annual-probability (100-year storm) event.







|    | Serving the Counties of Kenosha, Milwaukee, Ozaukee, Racine, Walwort