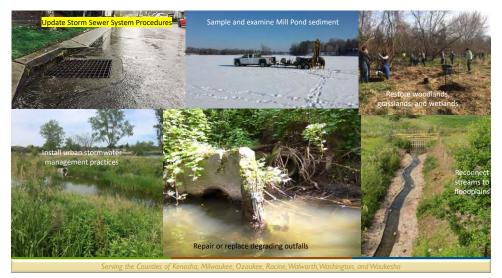

ed phosphorus
- Low concentrations of dissolved oxygen in portions of Oak Creek and some tributaries
- Poor to fair quality aquatic communities
- Presence of exotic and invasive species
- Presence of toxic substances and emerging pollutants at some locations

## Water Quality Problems Major streams of the watershed are considered impaired for not meeting water quality standards Oak Creek - Degraded biological community due to high phosphorus levels - Aquatic toxicity due to high chloride levels and an unknown pollutant • North Branch of Oak Creek and Mitchell Field Drainage Ditch - Aquatic toxicity due to high chloride levels

Serving the Counties of Kenosha, Milwaukee, Ozaukee, Racine, Walworth, Washington, and Waukesha



9

10







Recommended types of water quality projects include



13



Some water quality projects also address habitat, flooding, or recreation







- Estimated costs and pollutant load reductions
- The goal was to demonstrate the feasibility, potential, and benefits of these types of projects and to encourage communities to develop similar projects throughout the watershed
- Some are included as recommended projects











- Projections of future climate conditions indicate a 2°C increase in water temperatures in Oak Creek by end of 21<sup>st</sup> century, resulting in changes to the biological communities the streams are able to support
- Accumulation of trash and debris has degraded the aesthetics of streams and riparian areas and can harm wildlife and aquatic organisms

















- Community-Oriented Cleanup Days
- Place and Maintain