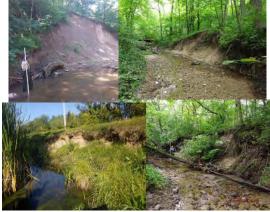

10







Recommended types of water quality projects include



13



Some water quality projects also address habitat, flooding, or recreation







- Estimated costs and pollutant load reductions
- The goal was to demonstrate the feasibility, potential, and benefits of these types of projects and to encourage communities to develop similar projects throughout the watershed
- Some are included as recommended projects











- Projections of future climate conditions indicate a 2°C increase in water temperatures in Oak Creek by end of 21<sup>st</sup> century, resulting in changes to the biological communities the streams are able to support
- Accumulation of trash and debris has degraded the aesthetics of streams and riparian areas and can harm wildlife and aquatic organisms

















- Community-Oriented Cleanup Days
- Place and Maintain Additional Trash Receptacles Along Trails, Parkways, and Parks
- Continue and Expand Large Trash Pick-Up Days
- Continue Household Hazardous Waste Collections Electronic **Recycling Options**



AK

REEF





### **Flooding Recommendations**



- As opportunities arise, the remaining insurable structures in the regulatory Oak Creek floodplain should be voluntarily acquired/removed or floodproofed
- Road crossings impacted by the regulatory floodplains should be elevated or modified as part of improvement projects
- Flooding solutions should be evaluated on a case-by-case basis
- Rainfall runoff should be retained onsite to mitigate stream and stormwater flooding
- Sufficient undeveloped land should be maintained in the waters