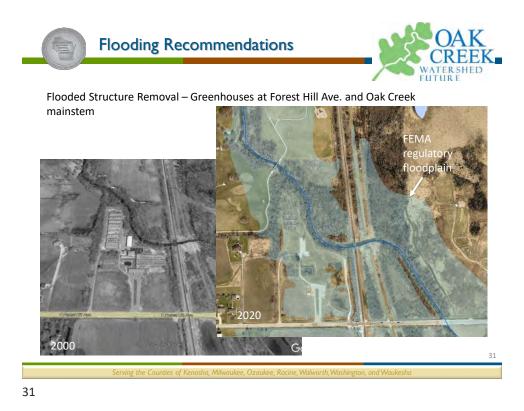

ays
- Place and Maintain Additional Trash Receptacles Along Trails, Parkways, and Parks
- Continue and Expand Large Trash Pick-Up Days
- Continue Household Hazardous Waste Collections Electronic **Recycling Options**



AK

REEF





### **Flooding Recommendations**



- As opportunities arise, the remaining insurable structures in the regulatory Oak Creek floodplain should be voluntarily acquired/removed or floodproofed
- Road crossings impacted by the regulatory floodplains should be elevated or modified as part of improvement projects
- Flooding solutions should be evaluated on a case-by-case basis
- Rainfall runoff should be retained onsite to mitigate stream and stormwater flooding
- Sufficient undeveloped land should be maintained in the watershed for infiltration and flood storage







# Issues at Mill Pond and dam



- The sluice gate for dam maintenance is inoperable.
- Sediment accumulation in the Mill Pond has become excessive, creating islands in the pond and very shallow water depths that have adversely impacted water quality, habitat, aquatic species, and recreation.
- The dam is a full barrier to fish and native aquatic organism passage between Lake Michigan and the upstream Oak Creek watershed.

# Issues at Mill Pond and dam



The Mill Pond was not designed to provide flood storage but rather for recreational and aesthetic benefits. Under the current configuration of the dam, the adjacent Oak Creek Parkway floods during the I-percent-annual-probability (100-year storm) event.







|    | Serving the Counties of Kenosha, Milwaukee, Ozaukee, Racine, Walwo