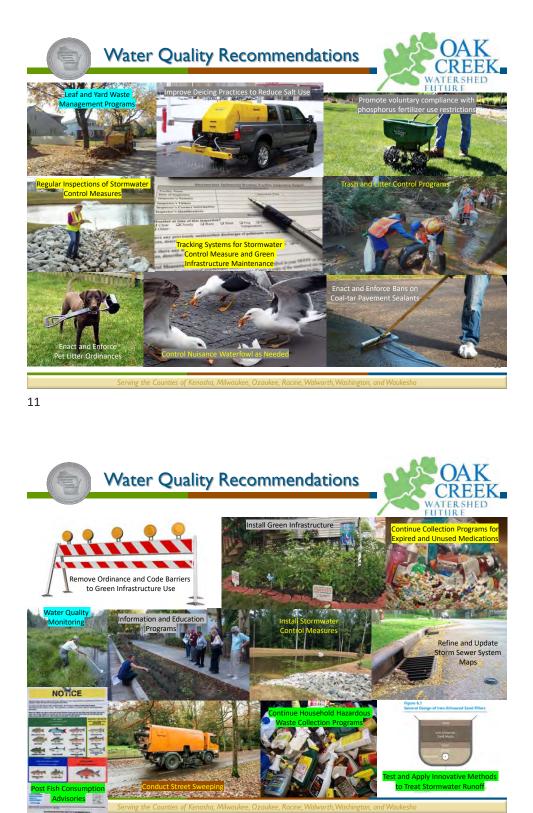

and concentrations of chloride, chlorophyll-a, and dissolved phosphorus
- Low concentrations of dissolved oxygen in portions of Oak Creek and some tributaries
- Poor to fair quality aquatic communities
- Presence of exotic and invasive species
- Presence of toxic substances and emerging pollutants at some locations

## Water Quality Problems Major streams of the watershed are considered impaired for not meeting water quality standards Oak Creek - Degraded biological community due to high phosphorus levels - Aquatic toxicity due to high chloride levels and an unknown pollutant • North Branch of Oak Creek and Mitchell Field Drainage Ditch - Aquatic toxicity due to high chloride levels

Serving the Counties of Kenosha, Milwaukee, Ozaukee, Racine, Walworth, Washington, and Waukesha



9

10







Recommended types of water quality projects include



13



Some water quality projects also address habitat, flooding, or recreation







- Estimated costs and pollutant load reductions
- The goal was to demonstrate the feasibility, potential, and benefits of these types of projects and to encourage communities to develop similar projects throughout the watershed
- Some are included as recommended projects











- Projections of future climate conditions indicate a 2°C increase in water temperatures in Oak Creek by end of 21<sup>st</sup> century, resulting in changes to the biological communities the streams are able to support
- Accumulation of trash and debris has degraded the aesthetics of streams and riparian areas and can harm wildlife and aquatic organisms