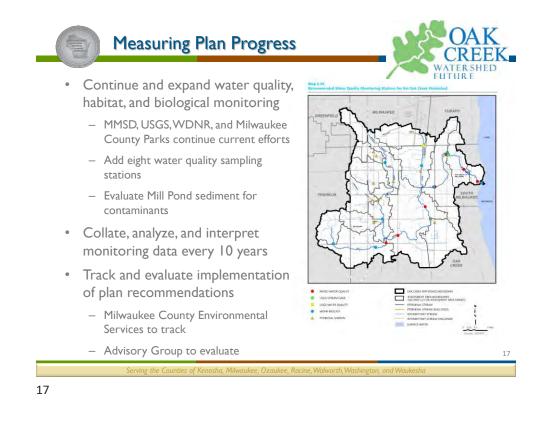

- Guy Smith Milwaukee County
- Jennifer Wright MMSD
- Kyle Vandercar City of South Milwaukee
- Dave Giordano Root-Pike WIN