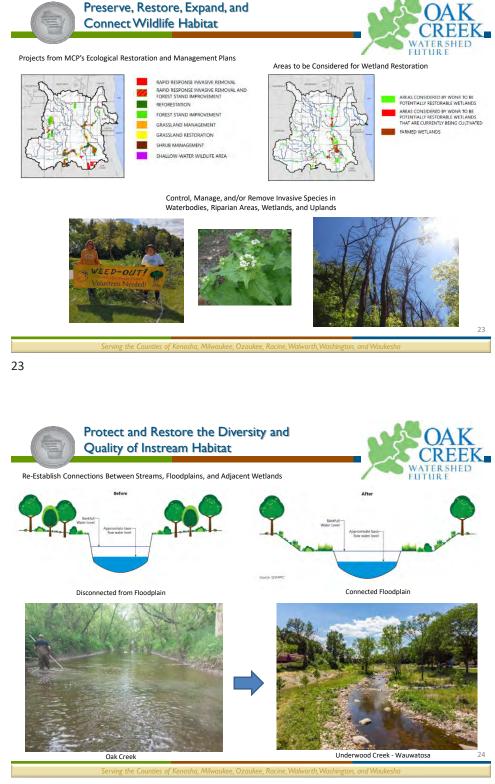

9

10







Recommended types of water quality projects include



13



Some water quality projects also address habitat, flooding, or recreation







- Estimated costs and pollutant load reductions
- The goal was to demonstrate the feasibility, potential, and benefits of these types of projects and to encourage communities to develop similar projects throughout the watershed
- Some are included as recommended projects











- Projections of future climate conditions indicate a 2°C increase in water temperatures in Oak Creek by end of 21<sup>st</sup> century, resulting in changes to the biological communities the streams are able to support
- Accumulation of trash and debris has degraded the aesthetics of streams and riparian areas and can harm wildlife and aquatic organisms

















- Community-Oriented Cleanup Days
- Place and Maintain Additional Trash Receptacles Along Trails, Parkways, and Parks
- Continue and Expand Large Trash Pick-Up Days
- Continue Household Hazardous Waste Collections Electronic **Recycling Options**



AK

REEF





### **Flooding Recommendations**



- As opportunities arise, the remaining insurable structures in the regulatory Oak Creek floodplain should be voluntarily acquired/removed or floodproofed
- Road crossings impacted by the regulatory floodplains should be elevated or modified as part of improvement projects
- Flooding solutions should be evaluated on a case-by-case basis
- Rainfall runoff should be retained onsite to mitigate stream and stormwater flooding
- Sufficient undeveloped land should be maintained in the wa