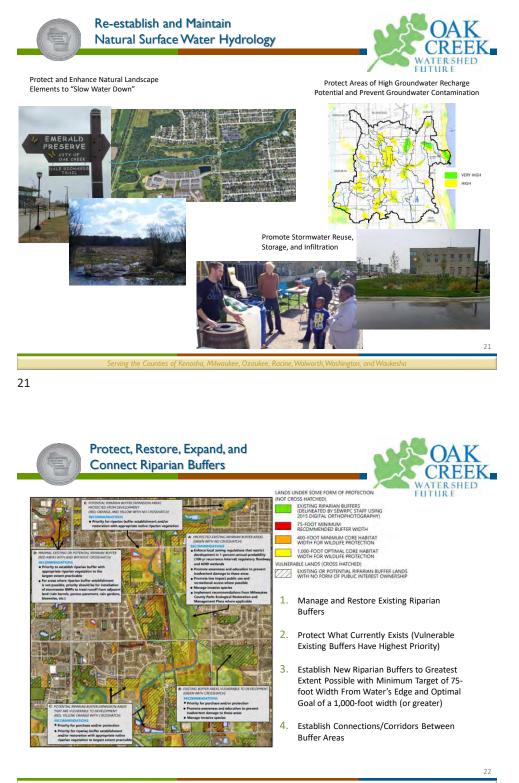

9

10







Recommended types of water quality projects include



13



Some water quality projects also address habitat, flooding, or recreation







- Estimated costs and pollutant load reductions
- The goal was to demonstrate the feasibility, potential, and benefits of these types of projects and to encourage communities to develop similar projects throughout the watershed
- Some are included as recommended projects











- Projections of future climate conditions indicate a 2°C increase in water temperatures in Oak Creek by end of 21<sup>st</sup> century, resulting in changes to the biological communities the streams are able to support
- Accumulation of trash and debris has degraded the aesthetics of streams and riparian areas and can harm wildlife and aquatic organisms

















- Community-Oriented Cleanup Days
- Place and Maintain Additional Trash Receptacles Along Trails, Parkways, and Parks
- Continue and Expand Large Trash Pick-Up Days
- Continue Household Hazardous Waste Collections Electronic **Recycling Options**



AK

REEF





### **Flooding Recommendations**



- As opportunities arise, the remaining insurable structures in the regulatory Oak Creek floodplain should be voluntarily acquired/removed or floodproofed
- Road crossings impacted by the regulatory floodplains should be elevated or modified as part of improvement projects
- Flooding solutions should be evaluated on a case-by-case basis
- Rainfall runoff should be retained onsite to mitigate stream and stormwater flooding
- Sufficient undeveloped land should be maintained in the