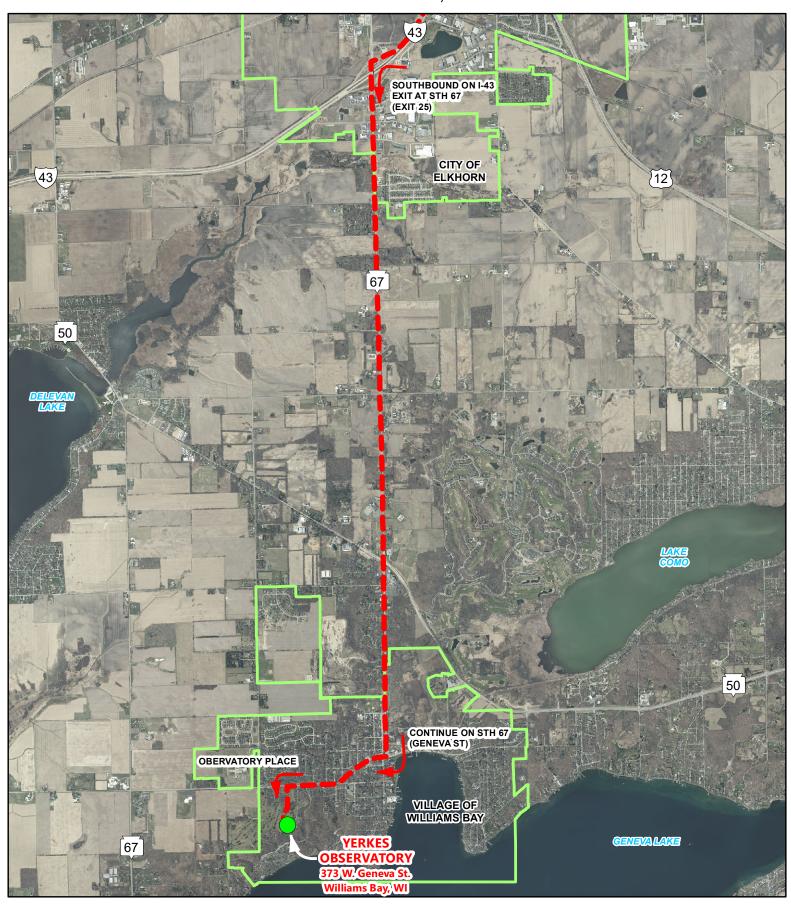

# SOUTHEASTERN WISCONSIN REGIONAL PLANNING COMMISSION QUARTERLY MEETING

DATE: Wednesday, September 14, 2022

TIME: 3:00 p.m.

PLACE: Yerkes Observatory

373 W Geneva St

Williams Bay, WI 53191

Ann M. Drake Library

## YERKES OBSERVATORY

373 W. GENEVA ST. WILLIAMS BAY, WI