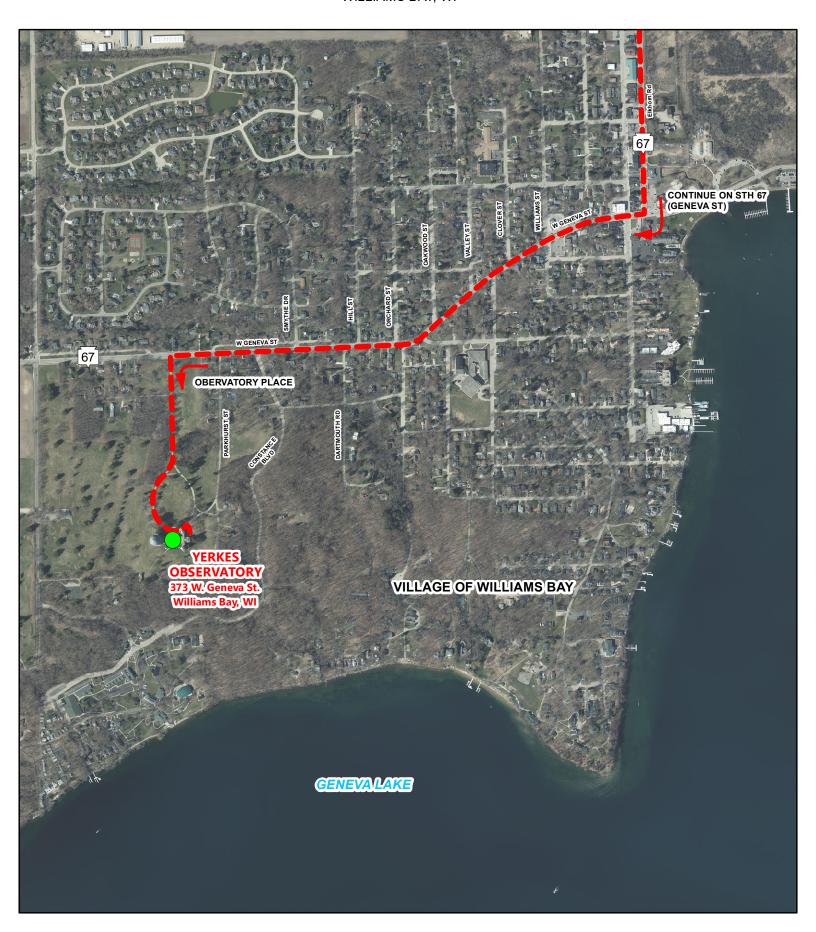

# SOUTHEASTERN WISCONSIN REGIONAL PLANNING COMMISSION QUARTERLY MEETING

DATE: Wednesday, September 14, 2022

TIME: 3:00 p.m.

PLACE: Yerkes Observatory

373 W Geneva St

Williams Bay, WI 53191

Ann M. Drake Library

### YERKES OBSERVATORY

373 W. GENEVA ST. WILLIAMS BAY, WI