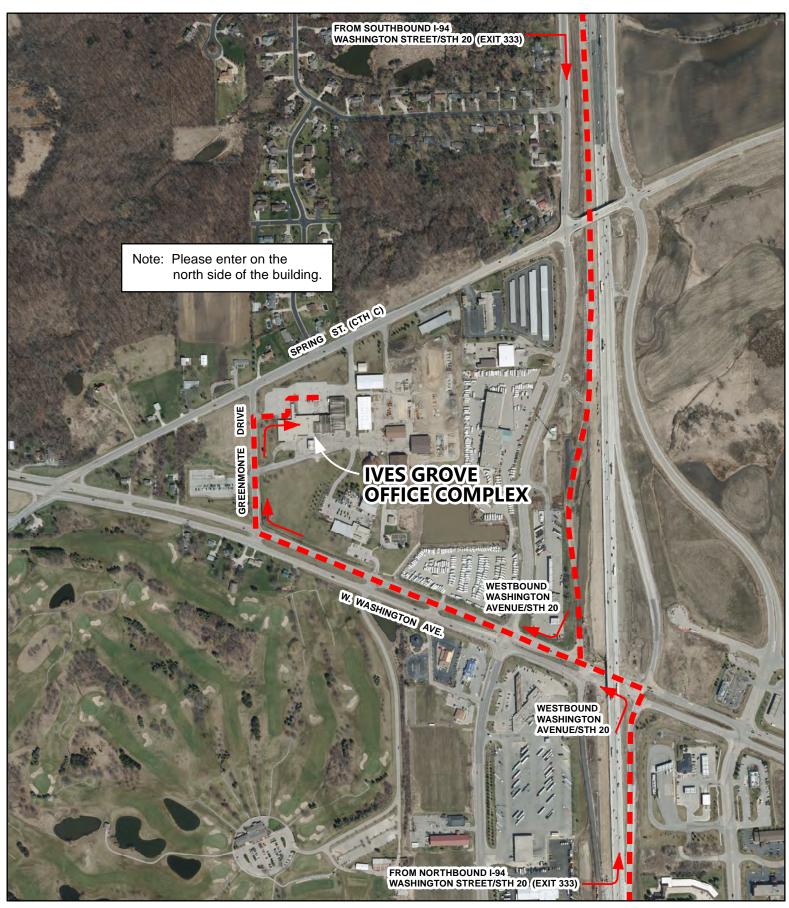

## SOUTHEASTERN WISCONSIN REGIONAL PLANNING COMMISSION QUARTERLY MEETING

DATE: Wednesday, March 11, 2020

TIME: 3:00 p.m.

PLACE: Racine County Ives Grove Complex

Auditorium

14200 Washington Ave., (Highway 20)

Sturtevant, WI 53177 (see map enclosed)

Enter on the north side of the complex

## RACINE COUNTY IVES GROVE COMPLEX

14200 Washington Ave. (Hwy 20)