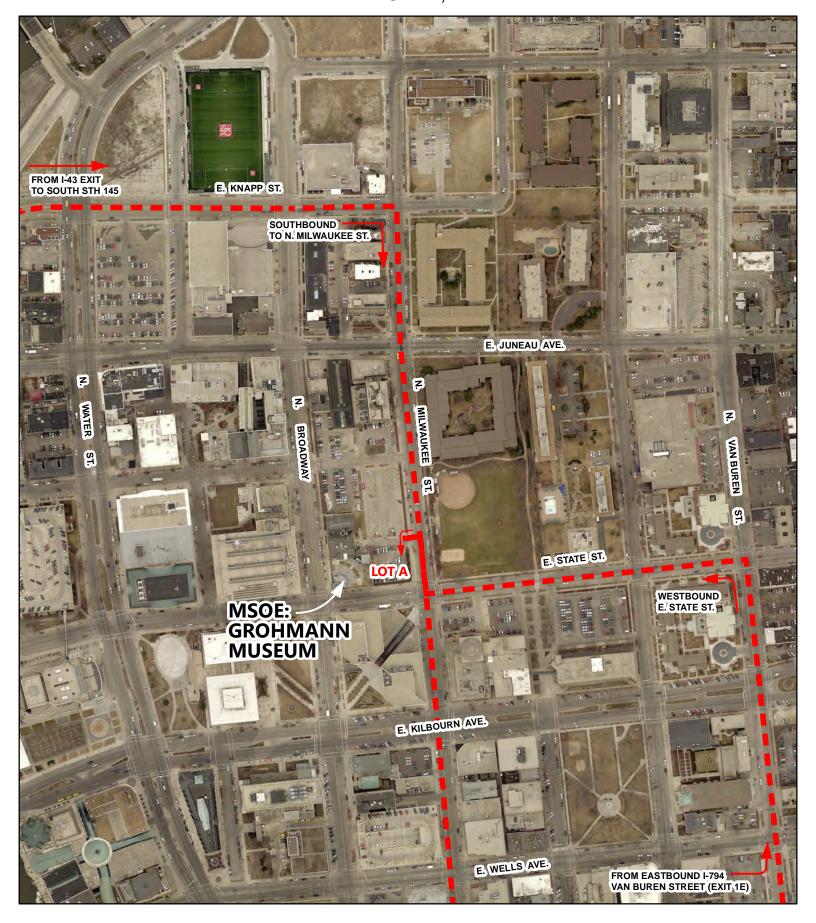

# SOUTHEASTERN WISCONSIN REGIONAL PLANNING COMMISSION QUARTERLY MEETING

DATE: Wednesday, December 4, 2019

TIME: 3:00 p.m.

PLACE: MSOE Grohmann Museum

Room 103 - Auditorium 1000 N. Broadway Milwaukee, WI 53202 (see map enclosed)

### **MSOE GROHMANN MUSEUM**

1000 N. BROADWAY ST. MILWAUKEE, WI