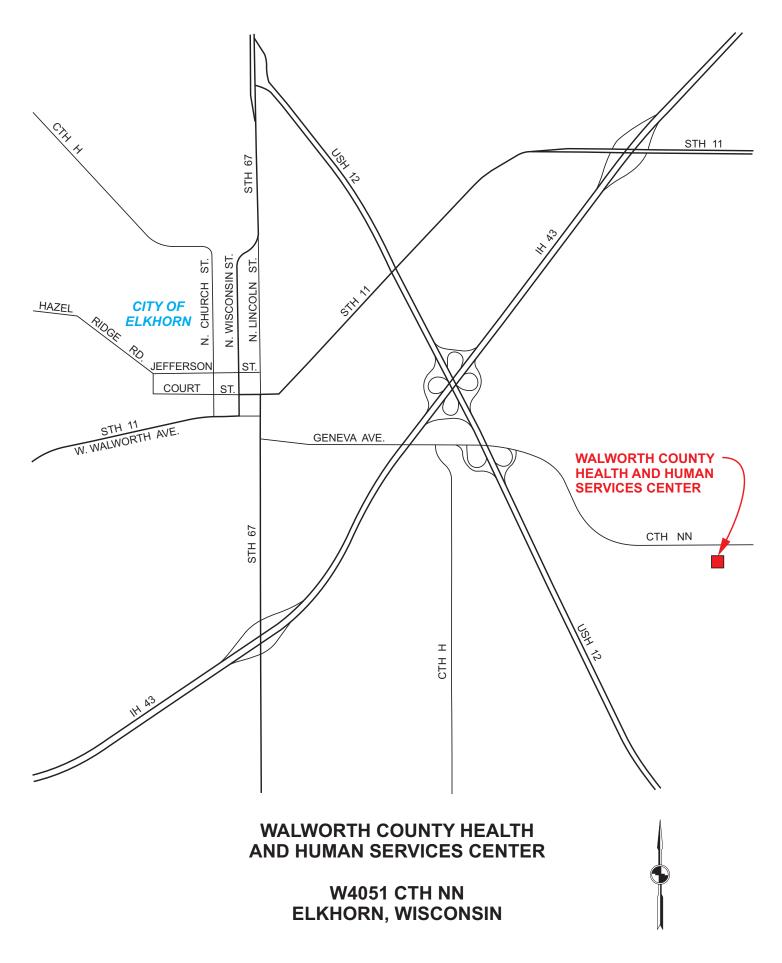

## WALWORTH COUNTY JURISDICTIONAL HIGHWAY PLANNING COMMITEE

- DATE: August 11, 2010
- TIME: 2:00 p.m.
- PLACE: Auditorium Health and Human Services Center Walworth County Lakeland Complex W4051 County Trunk Highway NN Elkhorn, Wisconsin