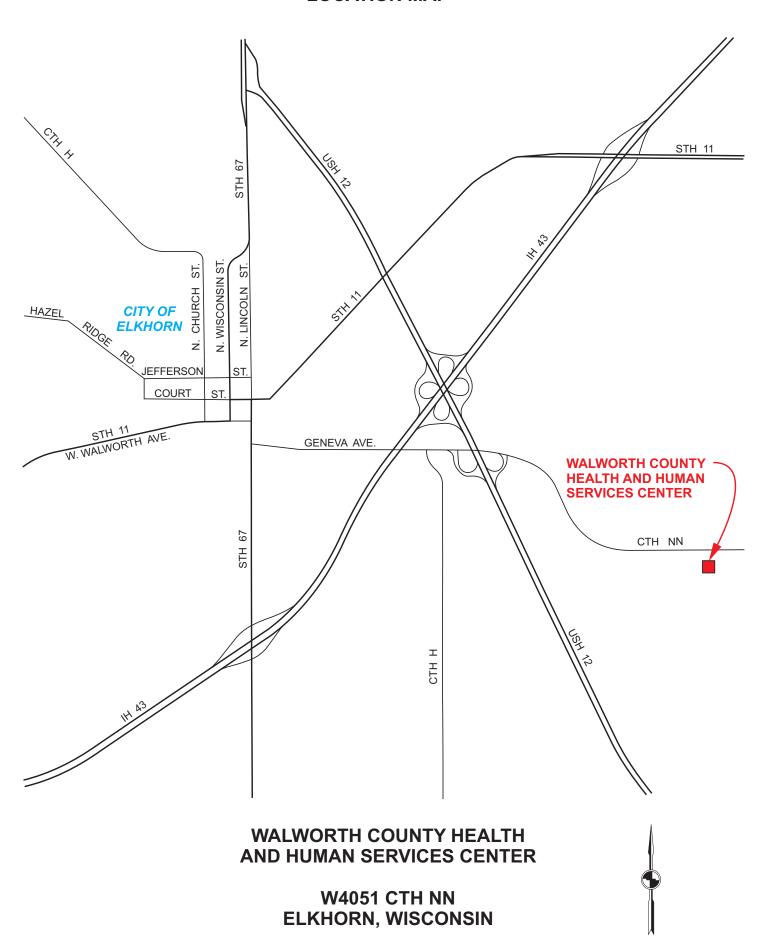

#### WALWORTH COUNTY JURISDICTIONAL HIGHWAY PLANNING COMMITTEE

DATE: August 13, 2009

TIME: 2:00 p.m.

PLACE: Auditorium

Health and Human Services Center Walworth County Lakeland Complex W4051 County Trunk Highway NN

Elkhorn, Wisconsin

# **LOCATION MAP**