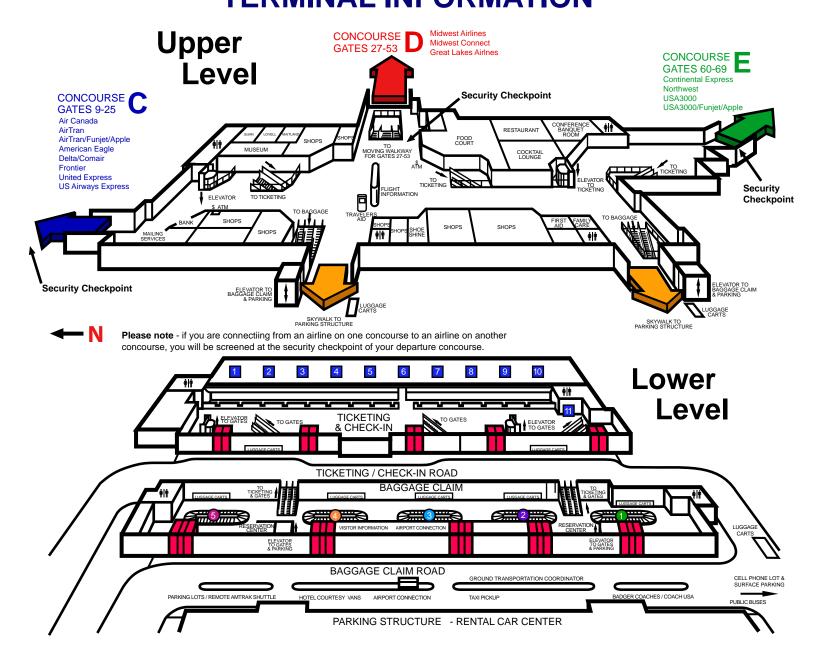

## SEWRPC ENVIRONMENTAL JUSTICE TASK FORCE

DATE: March 24, 2009

TIME: 4:00 p.m.

PLACE: Sijan Conference Room

General Mitchell International Airport

5300 South Howell Avenue Milwaukee, Wisconsin

(Through Museum right of entrance to Concourse C – See map attached)

## MILWAUKEE COUNTY'S GENERAL MITCHELL INTERNATIONAL AIRPORT TERMINAL INFORMATION

| Airline |                                     | Ticket Counter | Baggage Claim Area | Toll Free Phone |
|---------|-------------------------------------|----------------|--------------------|-----------------|
| AC      | Air Canada                          | 3              | 5                  | 1-800-247-2262  |
| FL      | AirTran Airways / Funjet            | 8              | 46                 | 1-800-247-8726  |
| AA      | American Eagle                      | 6              | 45                 | 1-800-433-7300  |
| DL      | Comair                              | 2              | 4                  | 1-800-354-9822  |
| СО      | Continental Express                 | 10             | 02                 | 1-800-523-3273  |
| DL      | Delta                               | 2              | 4 6                | 1-800-325-1999  |
| F9      | Frontier                            | 7              | <b>①</b>           | 1-800-432-1359  |
| ZK      | <b>Great Lakes Airlines</b>         | 4              | 3 4                | 1-800-554-5111  |
| YX      | Midwest Airlines<br>Midwest Connect | 5              | <b>3 4</b>         | 1-800-452-2022  |
| NW      | Northwest                           | 9              | 02                 | 1-800-225-2525  |
| UA      | United Express                      | 3              | 6                  | 1-800-241-6522  |
| US      | US Airways Express                  | 1              | 4                  | 1-800-428-4322  |
| U5      | USA 3000 / Funjet / Apple           | 11             |                    |                 |