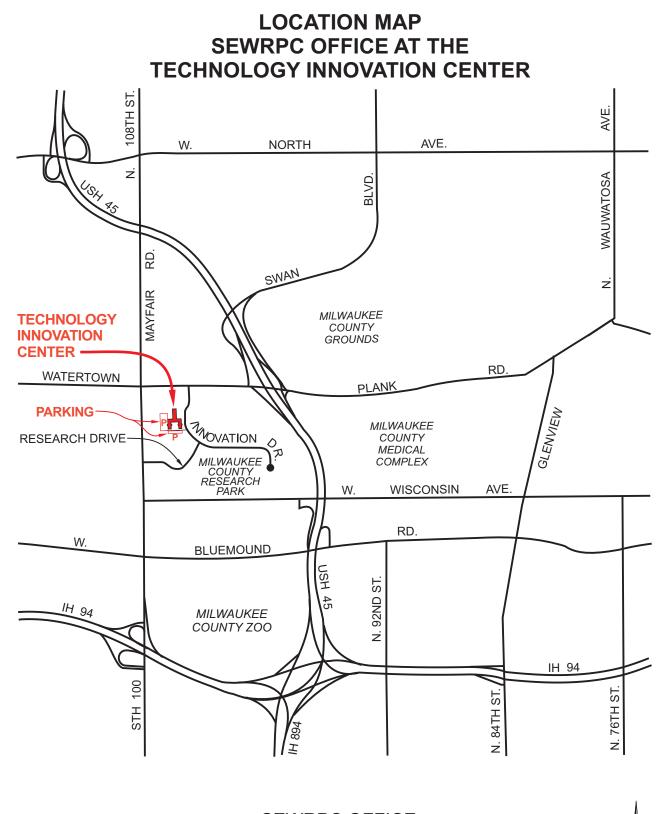

### **EXECUTIVE COMMITTEE**

- DATE: Thursday, October 23, 2008
- TIME: 2:00 p.m.
- PLACE: SEWRPC Satellite Office (NOTE LOCATION) Milwaukee County Research Park Technology Innovation Center, Room 114 10437 West Innovation Drive Wauwatosa, Wisconsin (414) 778-1400 (see enclosed **revised** map)