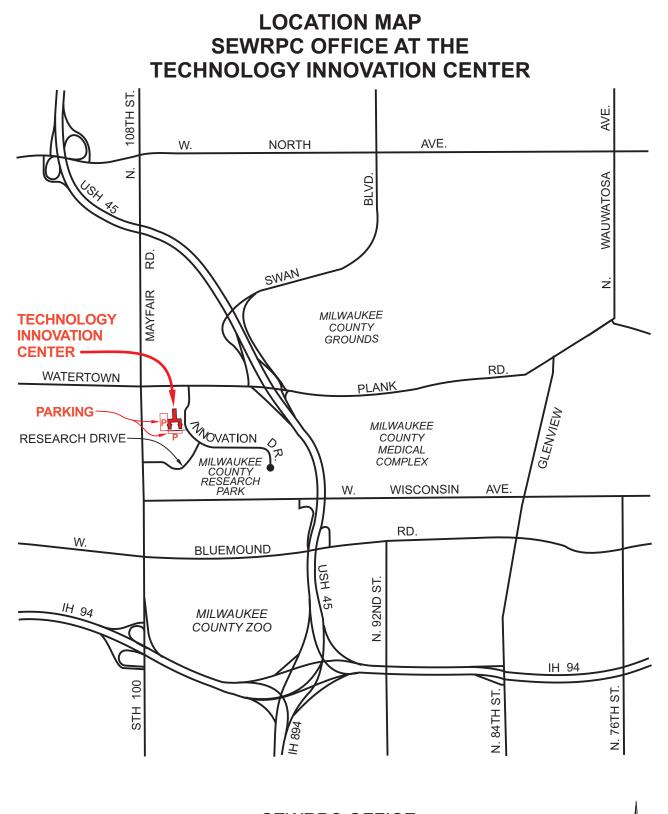

## **ADMINISTRATIVE COMMITTEE**

- DATE: Thursday, October 23, 2008
- TIME: 1:30 p.m.
- PLACE: SEWRPC Satellite Office (NOTE LOCATION) Milwaukee County Research Park Technology Innovation Center, Room 114 10437 West Innovation Drive Wauwatosa, Wisconsin (414) 778-1400 (see enclosed map)

David L. Stroik Chairman

PCE/DLS/lw #139886 v1 - AdmOct08Agd

SEWRPC OFFICE CONFERENCE ROOM 114 TECHNOLOGY INNOVATION CENTER MILWAUKEE COUNTY RESEARCH PARK 10437 W. INNOVATION DRIVE WAUWATOSA, WISCONSIN