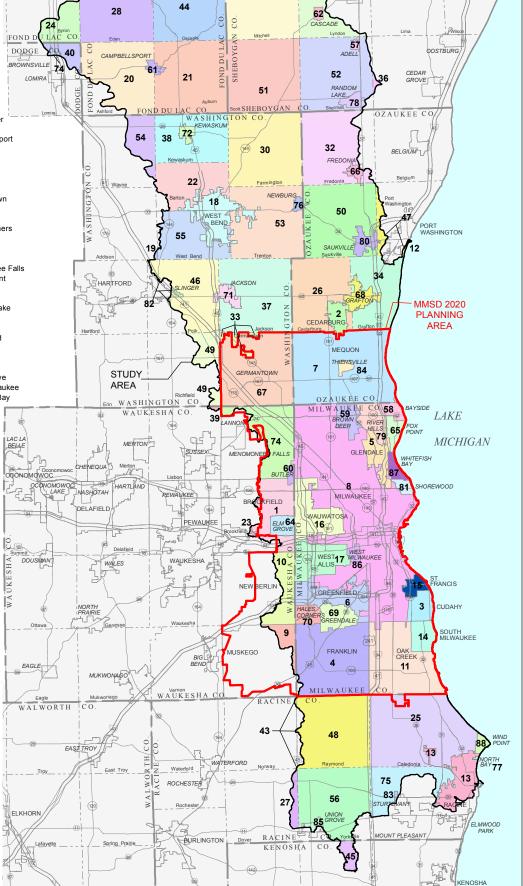

## Map 2

## CIVIL DIVISIONS WITHIN THE REGIONAL WATER QUALITY MANAGEMENT PLAN UPDATE STUDY AREA: 2000

1 City of Brookfield 2 City of Cedarburg 3 City of Cudahy 4 City of Franklin 5 City of Glendale 6 City of Greenfield 7 City of Mequon 8 City of Milwaukee 9 City of Muskego 10 City of New Berlin 11 City of Oak Creek 12 City of Port Washington 13 City of Racine 14 City of South Milwaukee 15 City of St. Francis 16 City of Wauwatosa 17 City of West Allis 18 City of West Bend 19 Town of Addison 20 Town of Ashford 21 Town of Auburn 22 Town of Barton 23 Town of Brookfield 24 Town of Byron 25 Town of Caledonia 26 Town of Cedarburg 27 Town of Dover 28 Town of Eden 29 Town of Empire 30 Town of Farmington 31 Town of Forest 32 Town of Fredonia 33 Town of Germantown 34 Town of Grafton 35 Town of Greenbush 36 Town of Holland 37 Town of Jackson 38 Town of Kewaskum 39 Town of Lisbon 40 Town of Lomira 41 Town of Lyndon 42 Town of Mitchell 43 Town of Norway 44 Town of Osceola 45 Town of Paris 46 Town of Polk 47 Town of Port Washington 48 Town of Raymond 49 Town of Richfield 50 Town of Saukville

51 Town of Scott 52 Town of Sherman 53 Town of Trenton 54 Town of Wayne 55 Town of West Bend 56 Town of Yorkville 57 Village of Adell 58 Village of Bayside 59 Village of Brown Deer 60 Village of Butler 61 Village of Campbellsport 62 Village of Cascade 63 Village of Eden 64 Village of Elm Grove 65 Village of Fox Point 66 Village of Fredonia 67 Village of Germantown 68 Village of Grafton 69 Village of Greendale 70 Village of Hales Corners 71 Village of Jackson 72 Village of Kewaskum 73 Village of Lomira 74 Village of Menomonee Falls 75 Village of Mt. Pleasant 76 Village of Newburg 77 Village of North Bay 78 Village of Random Lake 79 Village of River Hills 80 Village of Saukville 81 Village of Shorewood 82 Village of Slinger 83 Village of Sturtevant 84 Village of Thiensville 85 Village of Union Grove 86 Village of West Milwaukee 87 Village of Whitefish Bay 88 Village of Wind Point