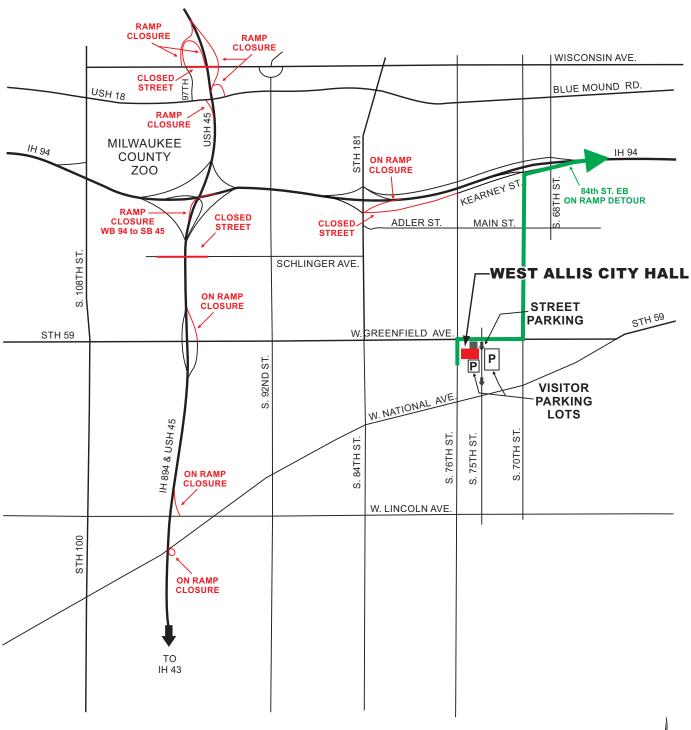

# LOCATION MAP (WITH RAMP AND STREET CLOSURES DUE TO CONSTRUCTION)

WEST ALLIS CITY HALL COMMON COUNCIL CHAMBERS 7525 W GREENFIELD AVE. WEST ALLIS, WI 53214